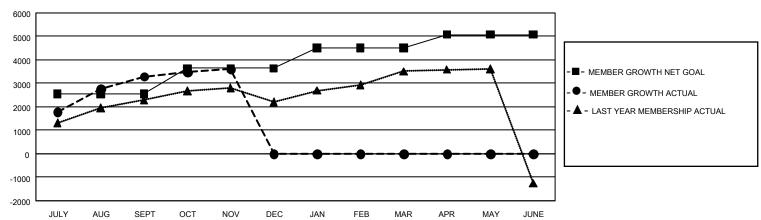

### GOALS AND ACTUAL MEMBERS CUMULATIVE

| DROPPED CLUBS: 9           |                     | 834 CLUBS OF 1,114 ADDED 1 OR<br>MORE NEW MEMBERS | GENDER DISTRIBUTION MALE 27,874 (66.11%)                   |                                            |  |
|----------------------------|---------------------|---------------------------------------------------|------------------------------------------------------------|--------------------------------------------|--|
| DROPPED MEMBERS DECEASED   | 34                  |                                                   | NON BINARY PREFER NOT TO ANSWER                            | 14,271 (33.85%)<br>0 (0.00%)<br>15 (0.04%) |  |
| CLUB CANCELLED OTHER TOTAL | 0<br>1,070<br>1,104 | CLICK HERE FOR CUMULATIVE MEMBERSHIP DATA         | TOTAL FAMILY UNIT MEMBE<br>FAMILY MEMBERS PAYING I<br>DUES |                                            |  |