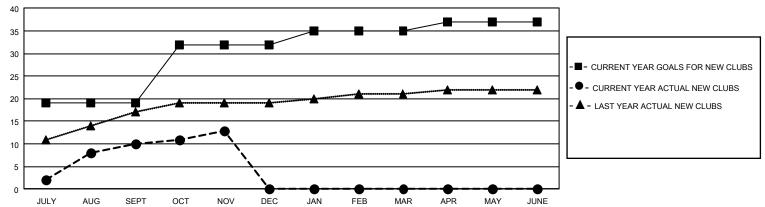

| 10        | 8             | JULY/AUG/SEPT         | 2540                   | 4,533                   | 896                                                |
| OCT/NOV/DEC           | 39            | 3         | 1             | OCT/NOV/DEC           | 1100                   | 575                     | 208                                                |
| JAN/FEB/MAR           | 9             | 0         | 0             | JAN/FEB/MAR           | 864                    | 0                       | 0                                                  |
| APR/MAY/JUNE          | 6             | 0         | 0             | APR/MAY/JUNE          | 573                    | 0                       | 0                                                  |

#### GOALS AND ACTUAL NEW CLUBS CUMULATIVE



### GOALS AND ACTUAL MEMBERS CUMULATIVE



| DROPPED CLUBS: 9           |                     | 834 CLUBS OF 1,114 ADDED 1 OR<br>MORE NEW MEMBERS | GENDER DISTRIBUTION MALE 27,874 (66.11%)                   |                                            |  |
|----------------------------|---------------------|---------------------------------------------------|------------------------------------------------------------|--------------------------------------------|--|
| DROPPED MEMBERS DECEASED   | 34                  |                                                   | NON BINARY PREFER NOT TO ANSWER                            | 14,271 (33.85%)<br>0 (0.00%)<br>15 (0.04%) |  |
| CLUB CANCELLED OTHER TOTAL | 0<br>1,070<br>1,104 | CLICK HERE FOR CUMULATIVE MEMBERSHIP DATA         | TOTAL FA